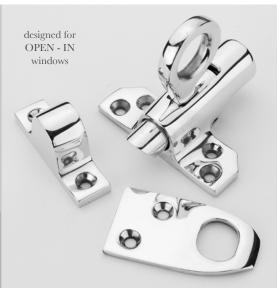

# Fanlight Catches

First seen in the George Allart catalogue of 1938 the 'Allart Patent Oil Bath Fanlight Catch' offered many unique features which enabled it to become a classic of its time.

Originally designed for Pole Hook operation of bottom hung open-in traditional fanlights, today a version with a reversed shoot for open-out applications is also available.