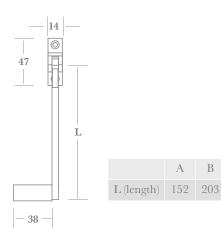

The Pole Hook is designed to accept a formed 25mm wooden pole. A Pole Hook Holder for wall fixing is also available.

2155 Pole Hook

50

Suitable for Ø25mm Wooden Pole

ATED WF4:020
© Frank Allart 2018