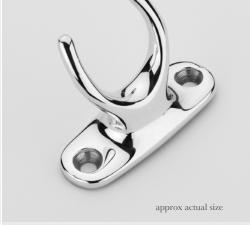

The Pole Hook is designed to accept a formed 25mm wooden pole. A Pole Hook Holder for wall fixing is also available.

## How to Order

select PRODUCT (e.g. **4589**)
 add FINISH (e.g. 4589**PB**).
 and SIZE (e.g. 4589PC/**B**).

**Finishes** - See our price list or website for finish availability.

4589

0740

2159 Pole Hook Holder

2155 Pole Hook

50

Suitable for Ø25mm Wooden Pole

ATED WF4:020
© Frank Allart 2018