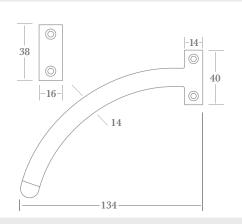

# Fanlight Stays & Pole Hook

The 4589 Fanlight Stay is designed to limit the opening position of a traditional bottom hung open-in fanlight window. It is sold singly, but can be used in pairs.

The 0740 Fanlight Stay Set is designed to be fitted as a pair to a traditional bottom hung open-in fanlight window. It is supplied with Strike Plates to protect the window face from damage.