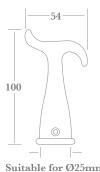

The Pole Hook is designed to accept a formed 25mm wooden pole. A Pole Hook Holder for wall fixing is also available.

2155 Pole Hook

50

Suitable for Ø25mm Wooden Pole

ATED WF4:020
© Frank Allart 2018