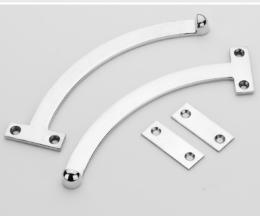

# Fanlight Stays & Pole Hook

The 4589 Fanlight Stay is designed to limit the opening position of a traditional bottom hung open-in fanlight window. It is sold singly, but can be used in pairs.

The 0740 Fanlight Stay Set is designed to be fitted as a pair to a traditional bottom hung open-in fanlight window. It is supplied with Strike Plates to protect the window face from damage.