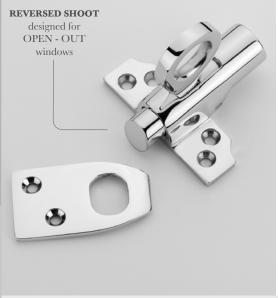

# Fanlight Catches

First seen in the George Allart catalogue of 1938 the 'Allart Patent Oil Bath Fanlight Catch' offered many unique features which enabled it to become a classic of its time.

Originally designed for Pole Hook operation of bottom hung open-in traditional fanlights, today a version with a reversed shoot for open-out applications is also available.