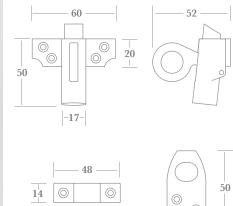

#### How to Order

select PRODUCT (e.g. **0737P**)
 add FINISH (e.g. 0737P**/PB**).

**Finishes** - See our price list or website for finish availability.

|-- 28 --| frame PLATE

frame KEEP

0737 (supplied with both KEEP & PLATE).0737K (supplied with KEEP only).0737P (supplied with PLATE only).