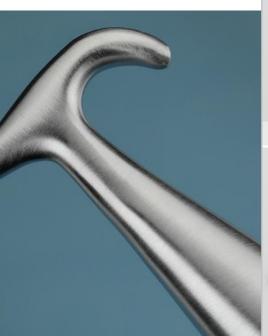

The Pole Hook is designed to accept a formed 25mm wooden pole. A Pole Hook Holder for wall fixing is also available.

2155 Pole Hook

50

Suitable for Ø25mm Wooden Pole

ATED WF4:020
© Frank Allart 2018