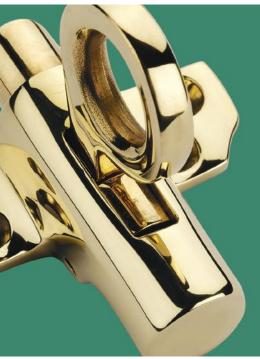

# Fanlight Catches

First seen in the George Allart catalogue of 1938 the 'Allart Patent Oil Bath Fanlight Catch' offered many unique features which enabled it to become a classic of its time.

Originally designed for Pole Hook operation of bottom hung open-in traditional fanlights, today a version with a reversed shoot for open-out applications is also available.