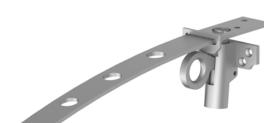

**0738** (supplied with PLATE only).

**INTEGRATED FANLIGHT CATCH & STAY BAR** 

Integrated Fanlight Catch & Stay Bar designed for circular and shaped open-in windows where standard Fanlight Stays cannot be used. Available made-to-order only.