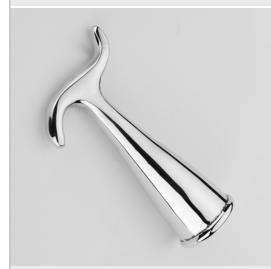

The Pole Hook is designed to accept a formed 25mm wooden pole. A Pole Hook Holder for wall fixing is also available.

2155 Pole Hook

50

Suitable for Ø25mm Wooden Pole

ATED WF4:020
© Frank Allart 2018