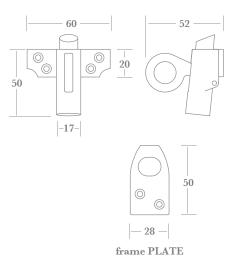

#### How to Order

select PRODUCT (e.g. **0737P**)
 add FINISH (e.g. 0737P**/PB**).

**Finishes** - See our price list or website for finish availability.

|-- 28 --| frame PLATE

frame KEEP

0737 (supplied with both KEEP & PLATE).0737K (supplied with KEEP only).0737P (supplied with PLATE only).