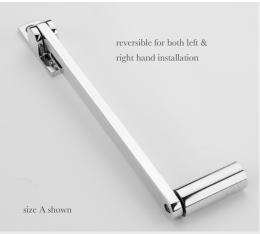

# Fanlight Stays & Pole Hook

The 4589 Fanlight Stay is designed to limit the opening position of a traditional bottom hung open-in fanlight window. It is sold singly, but can be used in pairs.

The 0740 Fanlight Stay Set is designed to be fitted as a pair to a traditional bottom hung open-in fanlight window. It is supplied with Strike Plates to protect the window face from damage.