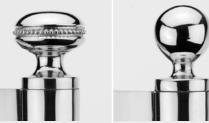

## Solid Bronze Door Hinges

A Solid Bronze ANSI specification Door Hinge available in three sizes, with eight Finial designs, and the option of a non-removable pin for outward opening doors (where enhanced security is required).

.....

7424 7425

Security Hinge (NRP) pin secured in place with stainless steel grubscrew

All hinges manufactured to comply with ANSI Standard preparations

7423

7427

removable pin to assist door set maintenance and decoration