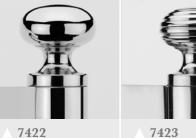

## Solid Bronze Door Hinges

A Solid Bronze ANSI specification Door Hinge available in three sizes, with eight Finial designs, and the option of a non-removable pin for outward opening doors (where enhanced security is required).

.....

7424 7425

Security Hinge (NRP) pin secured in place with stainless steel grubscrew

All hinges manufactured to comply with ANSI Standard preparations

7423

7427

removable pin to assist door set maintenance and decoration