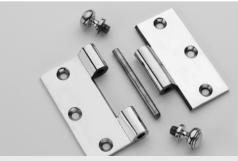

## Solid Bronze Door Hinges

A Solid Bronze ANSI specification Door Hinge available in three sizes, with eight Finial designs, and the option of a non-removable pin for outward opening doors (where enhanced security is required).

.....

7424 7425

Security Hinge (NRP) pin secured in place with stainless steel grubscrew

All hinges manufactured to comply with ANSI Standard preparations

7423

7427

removable pin to assist door set maintenance and decoration