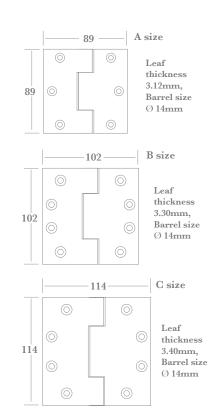

## Solid Bronze Door Hinges

A Solid Bronze ANSI specification Door Hinge available in three sizes, with eight Finial designs, and the option of a non-removable pin for outward opening doors (where enhanced security is required).

## How to Order

l) select HINGE (e.g. **7421**) 2) add FINISH (e.g. 7421RG) 3) add SIZE (e.g. 7421RG $\boldsymbol{/}\boldsymbol{B})$ If non-removable pin required add NRP to code (e.g. 7421RG/B/NRP).

**Finishes** BZ Available in solid bronze finishes only.