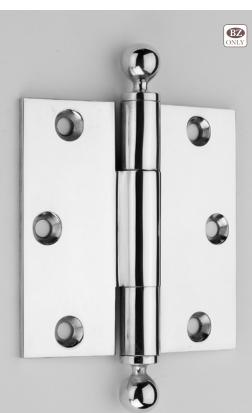

## Solid Bronze Door Hinges

A Solid Bronze ANSI specification Door Hinge available in three sizes, with eight Finial designs, and the option of a non-removable pin for outward opening doors (where enhanced security is required).

## How to Order

l) select HINGE (e.g. **7421**) 2) add FINISH (e.g. 7421RG) 3) add SIZE (e.g. 7421RG $\boldsymbol{/}\boldsymbol{B})$ If non-removable pin required add NRP to code (e.g. 7421RG/B/NRP).

**Finishes** BZ Available in solid bronze finishes only.