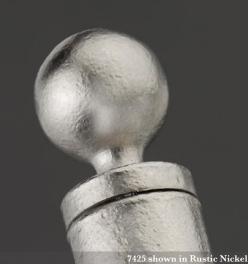

.....

7424 7425

Security Hinge (NRP) pin secured in place with stainless steel grubscrew

All hinges manufactured to comply with ANSI Standard preparations

7423

7427

removable pin to assist door set maintenance and decoration