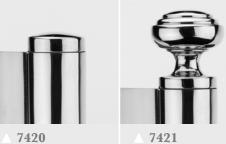

## How to Order

l) select HINGE (e.g. **7421**) 2) add FINISH (e.g. 7421RG) 3) add SIZE (e.g. 7421RG $\boldsymbol{/}\boldsymbol{B})$ If non-removable pin required add NRP to code (e.g. 7421RG/B/NRP).

**Finishes** BZ Available in solid bronze finishes only.

.....

7424 7425

Security Hinge (NRP) pin secured in place with stainless steel grubscrew

All hinges manufactured to comply with ANSI Standard preparations

7423

7427

removable pin to assist door set maintenance and decoration