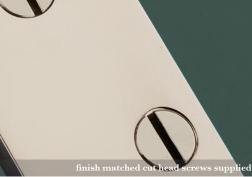

Supplied with finish matched cut head screws.

## **Fixings**

Door Hinges supplied with finish matched no.12 x 32mm wood screws.