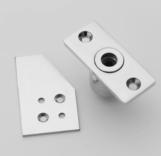

### Claw Sash Fasteners

Two Claw Sash Fasteners for double hung sliding sash windows. The traditional version is available in two sizes, each with three knob designs; and the contemporary version is one size, but two knob designs.

A particular feature of these Fasteners is the narrow 9.5mm wide Receiver Plates. Lockable versions with non-removable Locking Caps and separate keys are also available.

0179

△ 0180

#### **Fixings**

Supplied with finish matched no.6 x 19mm wood screws (except 0179 - 82 Size B: no.8 x 25mm).