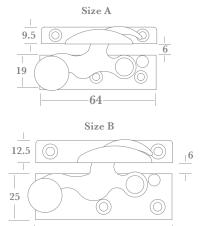

### Claw Sash Fasteners

Two Claw Sash Fasteners for double hung sliding sash windows. The traditional version is available in two sizes, each with three knob designs; and the contemporary version is one size, but two knob designs.

A particular feature of these Fasteners is the narrow 9.5mm wide Receiver Plates. Lockable versions with non-removable Locking Caps and separate keys are also available.

0179

△ 0180

#### **Fixings**

Supplied with finish matched no.6 x 19mm wood screws (except 0179 - 82 Size B: no.8 x 25mm).