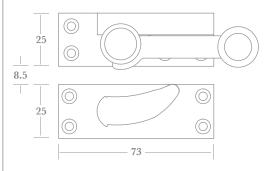

### Claw Sash Fasteners

Two Claw Sash Fasteners for double hung sliding sash windows. The traditional version is available in two sizes, each with three knob designs; and the contemporary version is one size, but two knob designs.

A particular feature of these Fasteners is the narrow 9.5mm wide Receiver Plates. Lockable versions with non-removable Locking Caps and separate keys are also available.

0179

△ 0180

#### **Fixings**

Supplied with finish matched no.6 x 19mm wood screws (except 0179 - 82 Size B: no.8 x 25mm).