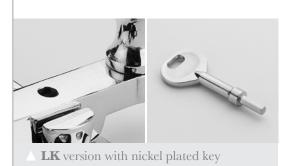

The Fitch Fastener is also available in a lockable version with finish matched non-removable Locking Cap and separate key.

**Brighton Fastener** (available with four knob designs)

**Fixings** 

Supplied with finish matched no.8 x 25mm screws.

0194 Fitch Fastener

**LK** versions with nickel plated key

- for double hung sliding sash windows