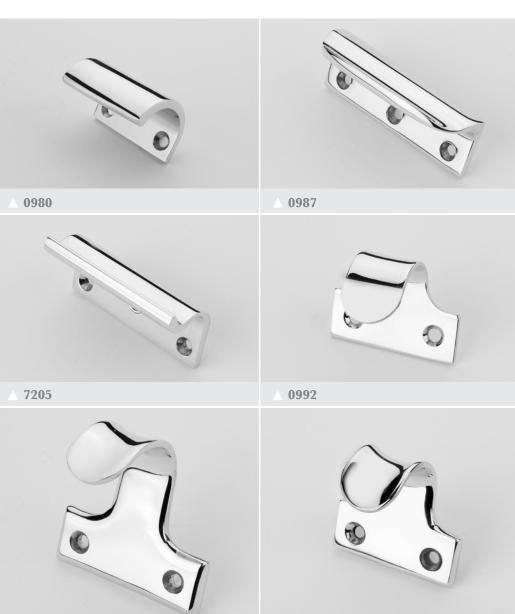

### Sash Lifts

A selection of six period designs of Sash Lift for double hung sliding sash windows.

#### **Fixings**

0980, 0992, 0994 and 0990 supplied with finish matched no.8 x 25mm wood screws. 0987 and 7205 supplied with finish matched no.6 x 19mm wood screws.

0994

|        | H<br>(height) | W<br>(width) | h<br>(height) | P<br>(projection) |
|--------|---------------|--------------|---------------|-------------------|
| 0980   | 27            | 50           | 12.5          | 32                |
| 0987   | 25            | 76           | 25            | 24                |
| 0992   | 40            | 51           | 20            | 33                |
| 0990   | 45            | 48           | 19            | 33                |
| 0994   | 61            | 61           | 22            | 46                |
| 7205AA | 28            | 50           | 17            | 25                |
| 7205A  | 28            | 64           | 17            | 25                |
| 7205B  | 28            | 76           | 17            | 25                |