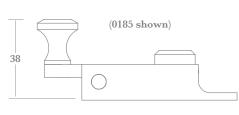

### Sash Fasteners

Two classic Sash Fasteners for double hung sliding sash windows.

The Brighton Fastener is offered with four knob designs, all available with an optional locking facility and removable key. A feature of this Fastener is the 15mm wide Receiver Plate which is particularly useful to accommodate a narrow fixing area.

The Fitch Fastener is also available in a lockable version with finish matched non-removable Locking Cap and separate key.

**Brighton Fastener** (available with four knob designs)

**Fixings** 

Supplied with finish matched no.8 x 25mm screws.