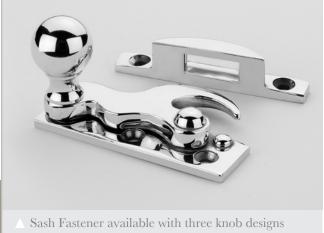

### Claw Sash Fasteners

Two Claw Sash Fasteners for double hung sliding sash windows. The traditional version is available in two sizes, each with three knob designs; and the contemporary version is one size, but two knob designs.

A particular feature of these Fasteners is the narrow 9.5mm wide Receiver Plates. Lockable versions with non-removable Locking Caps and separate keys are also available.

0179

△ 0180