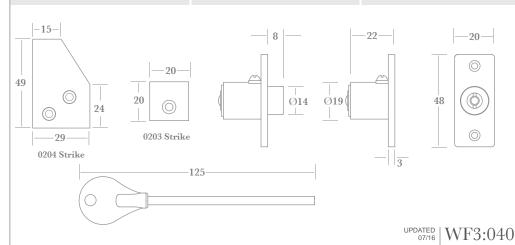

## Sash Handles, Sash Stop & Eye

A traditional design Sash Handle available in three sizes - usually fitted to the underneath of the top sliding sash. A Sash Eye for remote operation of the

top sliding sash using a Pole Hook (see page WF4:020).

A Sash Stop designed to limit the opening on the bottom sliding sash. Normally fitted into the face of the top sash with the Strike Plate fitted onto the top of the bottom sash. The 0204 Strike Plate is fully finished both sides to facilitate use as LH or RH. The Key is available to order separately (which will reduce the number of keys supplied for a room with multiple openings).

#### **Fixings**

0203 and 1436 supplied with finish matched no.6 x 19mm wood screws. 1009 supplied with finish matched no.8 x 25mm wood screws. 0204 Strike Plate supplied with finish matched no.4 x 13mm wood screws.

.....

|                | А   | В   | С   |
|----------------|-----|-----|-----|
| L (length)     | 102 | 127 | 152 |
| P (projection) | 28  | 30  | 36  |

1436 Sash Handles

1009 Sash Eye (designed to work with Pole Hook no.2155 - see page WF4:020)

0204 Sash Stop

**0203KEY** (order separately)