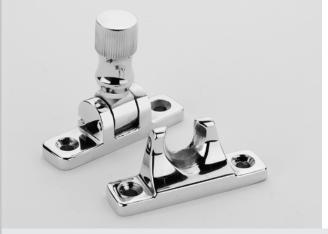

# Quadrant Arm Sash Fastener

A classic heavy duty Quadrant Arm Sash Fastener for double hung sliding sash windows available with four traditional knob designs - all featuring an optional lockable version with removable key.

Sash Fastener available with four knob designs

**Fixings** 

Supplied with finish matched no.6 x 19mm wood screws.

- for double hung sliding sash windows