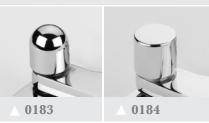

### Claw Sash Fasteners

Two Claw Sash Fasteners for double hung sliding sash windows. The traditional version is available in two sizes, each with three knob designs; and the contemporary version is one size, but two knob designs.

A particular feature of these Fasteners is the narrow 9.5mm wide Receiver Plates. Lockable versions with non-removable Locking Caps and separate keys are also available.

0179

△ 0180