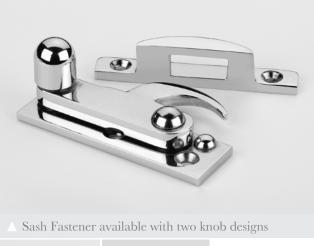

### Claw Sash Fasteners

Two Claw Sash Fasteners for double hung sliding sash windows. The traditional version is available in two sizes, each with three knob designs; and the contemporary version is one size, but two knob designs.

A particular feature of these Fasteners is the narrow 9.5mm wide Receiver Plates. Lockable versions with non-removable Locking Caps and separate keys are also available.

0179

△ 0180