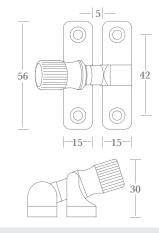

# Quadrant Arm Sash Fastener

A classic heavy duty Quadrant Arm Sash Fastener for double hung sliding sash windows available with four traditional knob designs - all featuring an optional lockable version with removable key.

Sash Fastener available with four knob designs

**Fixings** 

Supplied with finish matched no.6 x 19mm wood screws.

- for double hung sliding sash windows