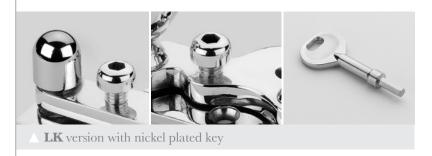

A particular feature of these Fasteners is the narrow 9.5mm wide Receiver Plates. Lockable versions with non-removable Locking Caps and separate keys are also available.

0179

△ 0180

0194 Fitch Fastener

**LK** versions with nickel plated key

- for double hung sliding sash windows