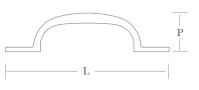

.....

|                | А   | В   | С   |
|----------------|-----|-----|-----|
| L (length)     | 102 | 127 | 152 |
| P (projection) | 28  | 30  | 36  |

1436 Sash Handles

1009 Sash Eye (designed to work with Pole Hook no.2155 - see page WF4:020)