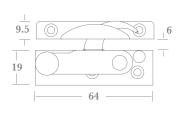

A particular feature of these Fasteners is the narrow 9.5mm wide Receiver Plates. Lockable versions with non-removable Locking Caps and separate keys are also available.

0179

△ 0180