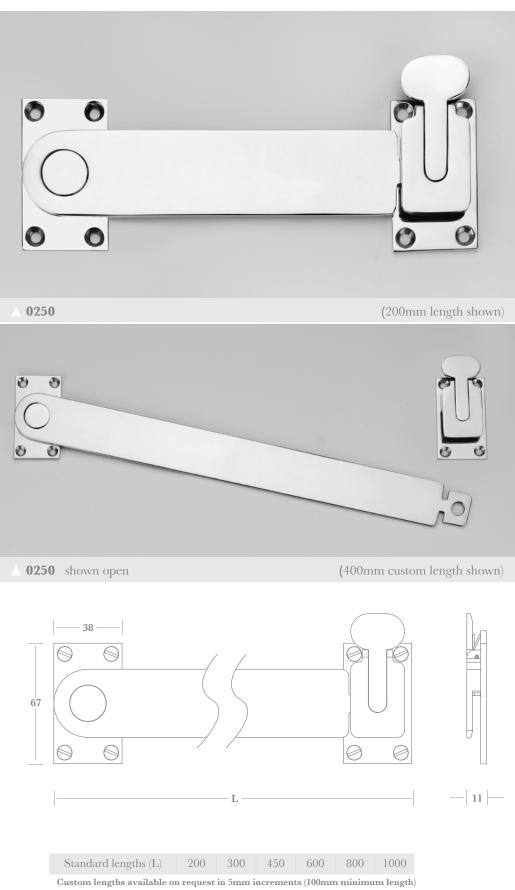

### Shutter Bars

A Shutter Bar for use on internally fitted shutters found in Georgian and Victorian period houses.

Bars are available in both standard and custom lengths, all featuring a sprung latching mechanism, for ease of engagement and release.

#### **Fixings**

Supplied with finish matched no.8 x 25mm screws.