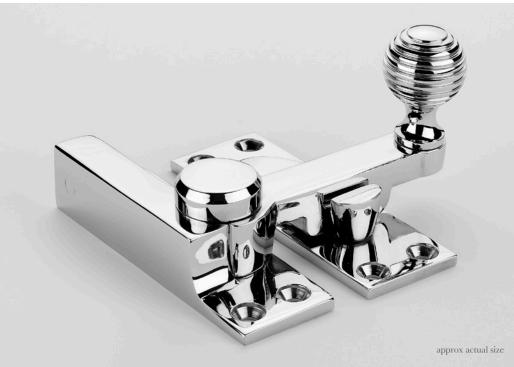

# Quadrant Arm Sash Fastener

A classic heavy duty Quadrant Arm Sash Fastener for double hung sliding sash windows available with four traditional knob designs - all featuring an optional lockable version with removable key.

Sash Fastener available with four knob designs

**Fixings** 

Supplied with finish matched no.6 x 19mm wood screws.

- for double hung sliding sash windows