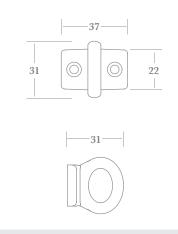

### Claw Sash Fasteners

Two Claw Sash Fasteners for double hung sliding sash windows. The traditional version is available in two sizes, each with three knob designs; and the contemporary version is one size, but two knob designs.

A particular feature of these Fasteners is the narrow 9.5mm wide Receiver Plates. Lockable versions with non-removable Locking Caps and separate keys are also available.

0179

△ 0180

#### **Fixings**

Supplied with finish matched no.6 x 19mm wood screws (except 0179 - 82 Size B: no.8 x 25mm).