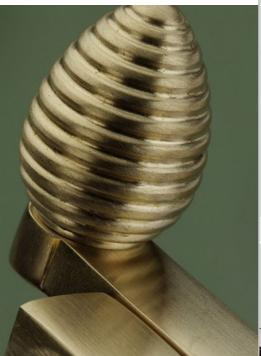

# Quadrant Arm Sash Fastener

A classic heavy duty Quadrant Arm Sash Fastener for double hung sliding sash windows available with four traditional knob designs - all featuring an optional lockable version with removable key.

Sash Fastener available with four knob designs

**Fixings** 

Supplied with finish matched no.6 x 19mm wood screws.

- for double hung sliding sash windows