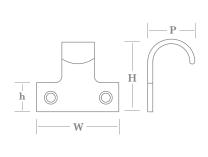

#### **Fixings**

0980, 0992, 0994 and 0990 supplied with finish matched no.8 x 25mm wood screws. 0987 and 7205 supplied with finish matched no.6 x 19mm wood screws.

0994

|        | H<br>(height) | W<br>(width) | h<br>(height) | P<br>(projection) |
|--------|---------------|--------------|---------------|-------------------|
| 0980   | 27            | 50           | 12.5          | 32                |
| 0987   | 25            | 76           | 25            | 24                |
| 0992   | 40            | 51           | 20            | 33                |
| 0990   | 45            | 48           | 19            | 33                |
| 0994   | 61            | 61           | 22            | 46                |
| 7205AA | 28            | 50           | 17            | 25                |
| 7205A  | 28            | 64           | 17            | 25                |
| 7205B  | 28            | 76           | 17            | 25                |