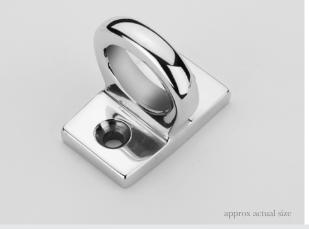

## Sash Handles, Sash Stop & Eye

A traditional design Sash Handle available in three sizes - usually fitted to the underneath of the top sliding sash. A Sash Eye for remote operation of the

top sliding sash using a Pole Hook (see page WF4:020).

A Sash Stop designed to limit the opening on the bottom sliding sash. Normally fitted into the face of the top sash with the Strike Plate fitted onto the top of the bottom sash. The 0204 Strike Plate is fully finished both sides to facilitate use as LH or RH. The Key is available to order separately (which will reduce the number of keys supplied for a room with multiple openings).