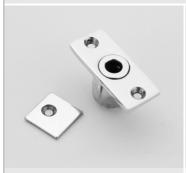

### Claw Sash Fasteners

Two Claw Sash Fasteners for double hung sliding sash windows. The traditional version is available in two sizes, each with three knob designs; and the contemporary version is one size, but two knob designs.

A particular feature of these Fasteners is the narrow 9.5mm wide Receiver Plates. Lockable versions with non-removable Locking Caps and separate keys are also available.

0179

△ 0180

#### **Fixings**

Supplied with finish matched no.6 x 19mm wood screws (except 0179 - 82 Size B: no.8 x 25mm).