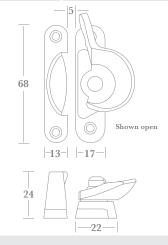

### Claw Sash Fasteners

Two Claw Sash Fasteners for double hung sliding sash windows. The traditional version is available in two sizes, each with three knob designs; and the contemporary version is one size, but two knob designs.

A particular feature of these Fasteners is the narrow 9.5mm wide Receiver Plates. Lockable versions with non-removable Locking Caps and separate keys are also available.

0179

△ 0180

#### **Fixings**

Supplied with finish matched no.6 x 19mm wood screws (except 0179 - 82 Size B: no.8 x 25mm).