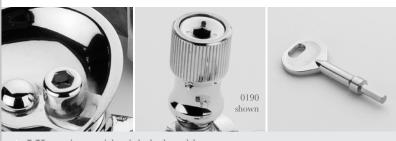

# Quadrant Arm Sash Fastener

A classic heavy duty Quadrant Arm Sash Fastener for double hung sliding sash windows available with four traditional knob designs - all featuring an optional lockable version with removable key.

Sash Fastener available with four knob designs

**Fixings** 

Supplied with finish matched no.6 x 19mm wood screws.

- for double hung sliding sash windows

0194 Fitch Fastener

**LK** versions with nickel plated key

- for double hung sliding sash windows