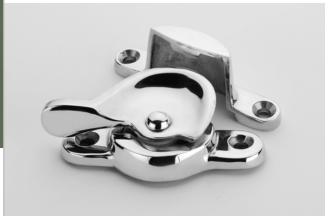

### Claw Sash Fasteners

Two Claw Sash Fasteners for double hung sliding sash windows. The traditional version is available in two sizes, each with three knob designs; and the contemporary version is one size, but two knob designs.

A particular feature of these Fasteners is the narrow 9.5mm wide Receiver Plates. Lockable versions with non-removable Locking Caps and separate keys are also available.

0179

△ 0180

#### **Fixings**

Supplied with finish matched no.6 x 19mm wood screws (except 0179 - 82 Size B: no.8 x 25mm).