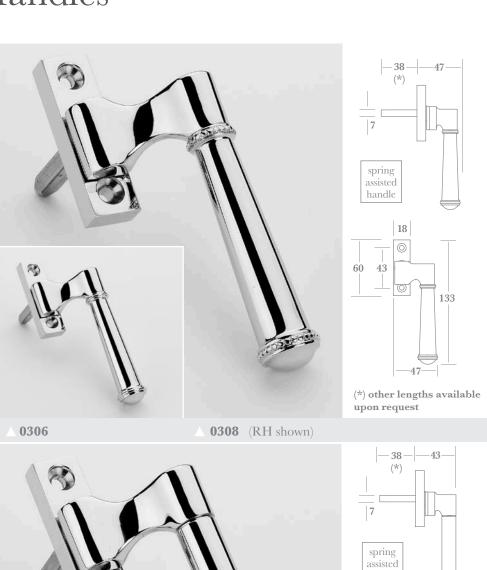

WF1:010 © Frank Allart & Company 2015

Two classic and two contemporary Espagnolette Handles designed to operate multipoint window mechanisms, each featuring spring assistance for positive open and closed positioning.

A lockable version with removable key is also available, as is an optional 8mm adaptor sleeve.

Supplied with finish matched M5 x 40mm machine screws and fitted stainless steel spindle.

0352

**0351** (RH shown)

optional 8mm adaptor sleeve (stainless steel)

**LK** version with nickel plated key

WF1:020

Three classic designs of Espagnolette Handle for the operation of multipoint window mechanisms, each featuring spring assistance for positive open and closed positioning.