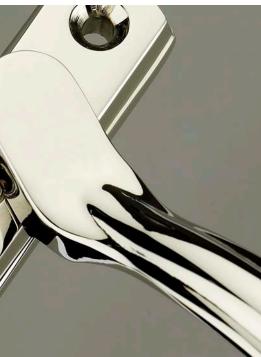

optional 8mm adaptor sleeve (stainless steel)

**LK** version with nickel plated key

WF1:020

Three classic designs of Espagnolette Handle for the operation of multipoint window mechanisms, each featuring spring assistance for positive open and closed positioning.

#### **Fixings**

Supplied with finish matched M5 x 40mm machine screws and fitted stainless steel spindle.

**0302** (RH shown)

**0304** (RH shown)

optional 8mm adaptor sleeve (stainless steel)

**LK** version with nickel plated key