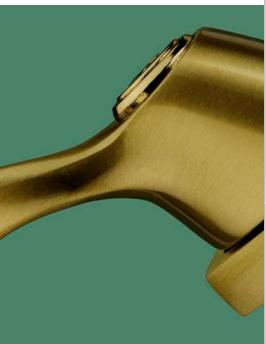

A lockable version with removable key is also available, as is an optional 8mm adaptor sleeve.

Supplied with finish matched M5 x 40mm machine screws and fitted stainless steel spindle.

0352

**0351** (RH shown)