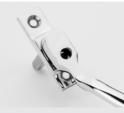

Three traditional period Espagnolette Handles designed to operate multipoint window mechanisms, all feature spring assistance for positive open and closed positioning.

A lockable version with removable key is also available, as is an optional 8mm adaptor sleeve.

Supplied with finish matched M5 x 40mm machine screws and fitted stainless steel spindle.

**9585** (RH shown)

**0355** (RH shown)

optional 8mm adaptor sleeve (stainless steel)

**LK** version with nickel plated key