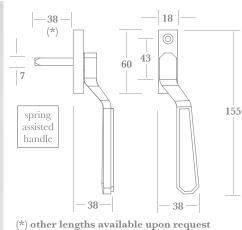

optional 8mm adaptor sleeve (stainless steel)

**LK** version with nickel plated key

WF1:020

Three classic designs of Espagnolette Handle for the operation of multipoint window mechanisms, each featuring spring assistance for positive open and closed positioning.

A lockable version with removable key is also available, as is an optional 8mm adaptor sleeve.

#### **Fixings**

Supplied with finish matched M5 x 40mm machine screws and fitted stainless steel spindle.

**0302** (RH shown)

**0304** (RH shown)

optional 8mm adaptor sleeve (stainless steel)

**LK** version with nickel plated key