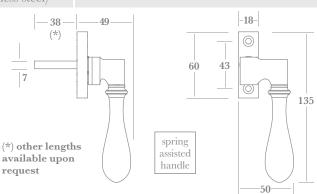

### Fixings

Supplied with finish matched M5 x 40mm machine screws and fitted stainless steel spindle.

**0358** (RH shown)

(\*) other lengths available upon request

(\*) other lengths available upon request

△ **0359** (RH shown)

optional 8mm adaptor sleeve (stainless steel)

© Frank Allart & Company 2015 WF1:040