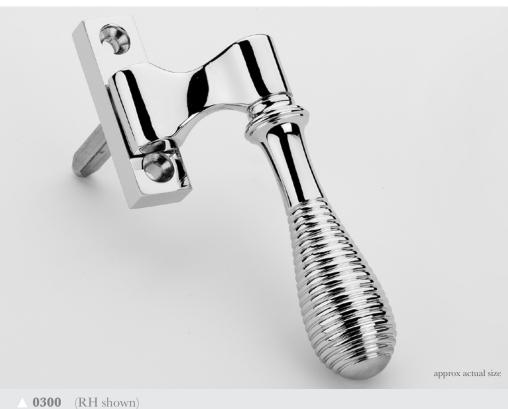

optional 8mm adaptor sleeve (stainless steel)

**LK** version with nickel plated key

WF1:020

Three classic designs of Espagnolette Handle for the operation of multipoint window mechanisms, each featuring spring assistance for positive open and closed positioning.

#### **Fixings**

Supplied with finish matched M5 x 40mm machine screws and fitted stainless steel spindle.

**0302** (RH shown)

**0304** (RH shown)

optional 8mm adaptor sleeve (stainless steel)

**LK** version with nickel plated key