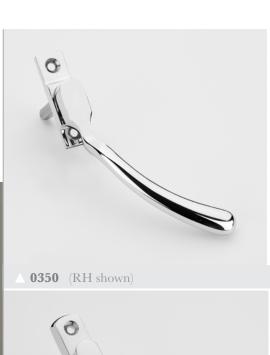

optional 8mm adaptor sleeve (stainless steel)

**LK** version with nickel plated key

WF1:020

Three classic designs of Espagnolette Handle for the operation of multipoint window mechanisms, each featuring spring assistance for positive open and closed positioning.

#### **Fixings**

Supplied with finish matched M5 x 40mm machine screws and fitted stainless steel spindle.

**0302** (RH shown)

**0304** (RH shown)

optional 8mm adaptor sleeve (stainless steel)

**LK** version with nickel plated key