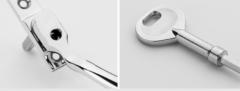

Two designs of key lockable Espagnolette Handle for the operation of multipoint window mechanisms - both available with an optional 8mm adaptor sleeve if required.

### Fixings

Supplied with finish matched M5 x 40mm machine screws and fitted stainless steel spindle.

**0358** (RH shown)

(\*) other lengths available upon request

(\*) other lengths available upon request

△ **0359** (RH shown)

optional 8mm adaptor sleeve (stainless steel)

© Frank Allart & Company 2015 WF1:040