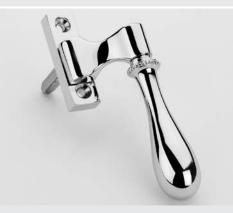

#### **Fixings**

Supplied with finish matched M5 x 40mm machine screws and fitted stainless steel spindle.

**0302** (RH shown)

**0304** (RH shown)

optional 8mm adaptor sleeve (stainless steel)

**LK** version with nickel plated key