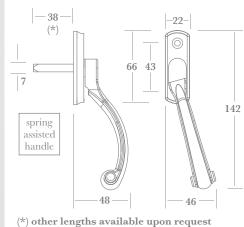

Three traditional period Espagnolette Handles designed to operate multipoint window mechanisms, all feature spring assistance for positive open and closed positioning.

A lockable version with removable key is also available, as is an optional 8mm adaptor sleeve.

Supplied with finish matched M5 x 40mm machine screws and fitted stainless steel spindle.

**9585** (RH shown)

**0355** (RH shown)

optional 8mm adaptor sleeve (stainless steel)

**LK** version with nickel plated key