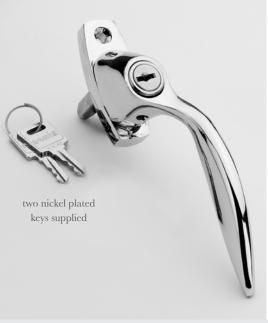

Two designs of key lockable Espagnolette Handle for the operation of multipoint window mechanisms - both available with an optional 8mm adaptor sleeve if required.

### Fixings

Supplied with finish matched M5 x 40mm machine screws and fitted stainless steel spindle.

**0358** (RH shown)

(\*) other lengths available upon request

(\*) other lengths available upon request

△ **0359** (RH shown)

optional 8mm adaptor sleeve (stainless steel)

© Frank Allart & Company 2015 WF1:040