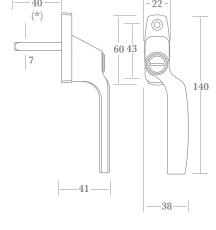

### Fixings

Supplied with finish matched M5 x 40mm machine screws and fitted stainless steel spindle.

**0358** (RH shown)

(\*) other lengths available upon request

(\*) other lengths available upon request

△ **0359** (RH shown)

optional 8mm adaptor sleeve (stainless steel)

© Frank Allart & Company 2015 WF1:040