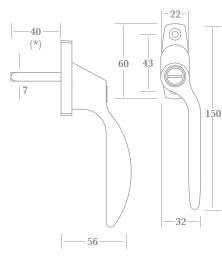

### Fixings

Supplied with finish matched M5 x 40mm machine screws and fitted stainless steel spindle.

**0358** (RH shown)

(\*) other lengths available upon request

(\*) other lengths available upon request

△ **0359** (RH shown)

optional 8mm adaptor sleeve (stainless steel)

© Frank Allart & Company 2015 WF1:040