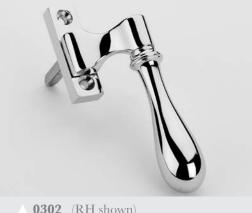

#### **Fixings**

Supplied with finish matched M5 x 40mm machine screws and fitted stainless steel spindle.

**0302** (RH shown)

**0304** (RH shown)

optional 8mm adaptor sleeve (stainless steel)

**LK** version with nickel plated key