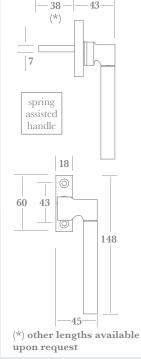

### Fixings

Supplied with finish matched M5 x 40mm machine screws and fitted stainless steel spindle.

**0358** (RH shown)

(\*) other lengths available upon request

(\*) other lengths available upon request

△ **0359** (RH shown)

optional 8mm adaptor sleeve (stainless steel)

© Frank Allart & Company 2015 WF1:040