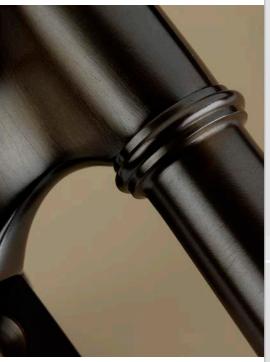

#### **Fixings**

Supplied with finish matched M5 x 40mm machine screws and fitted stainless steel spindle.

**0302** (RH shown)

**0304** (RH shown)

optional 8mm adaptor sleeve (stainless steel)

**LK** version with nickel plated key