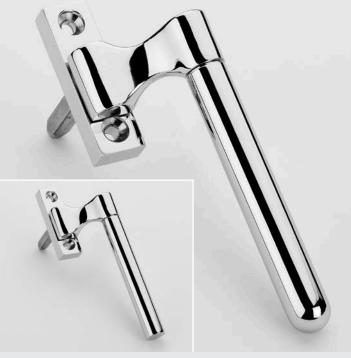

WF1:010 © Frank Allart & Company 2015

Two classic and two contemporary Espagnolette Handles designed to operate multipoint window mechanisms, each featuring spring assistance for positive open and closed positioning.

A lockable version with removable key is also available, as is an optional 8mm adaptor sleeve.

Supplied with finish matched M5 x 40mm machine screws and fitted stainless steel spindle.

0352

**0351** (RH shown)