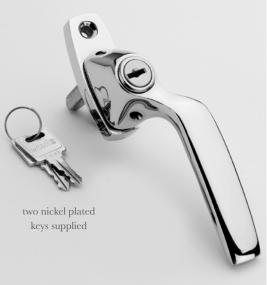

Two designs of key lockable Espagnolette Handle for the operation of multipoint window mechanisms - both available with an optional 8mm adaptor sleeve if required.

### Fixings

Supplied with finish matched M5 x 40mm machine screws and fitted stainless steel spindle.

**0358** (RH shown)

(\*) other lengths available upon request

(\*) other lengths available upon request

△ **0359** (RH shown)

optional 8mm adaptor sleeve (stainless steel)

© Frank Allart & Company 2015 WF1:040