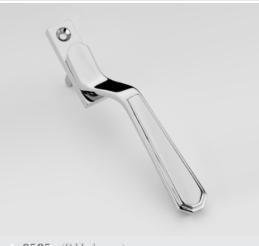

Supplied with finish matched M5 x 40mm machine screws and fitted stainless steel spindle.

**9585** (RH shown)

**0355** (RH shown)

optional 8mm adaptor sleeve (stainless steel)

**LK** version with nickel plated key