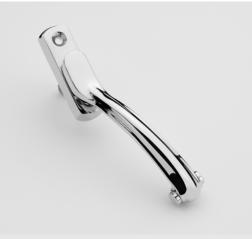

Supplied with finish matched M5 x 40mm machine screws and fitted stainless steel spindle.

**9585** (RH shown)

**0355** (RH shown)

optional 8mm adaptor sleeve (stainless steel)

**LK** version with nickel plated key

A lockable version with removable key is also available, as is an optional 8mm adaptor sleeve.

Supplied with finish matched M5 x 40mm machine screws and fitted stainless steel spindle.

0352

**0351** (RH shown)