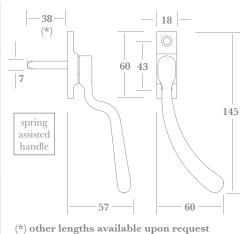

### Fixings

Supplied with finish matched M5 x 40mm machine screws and fitted stainless steel spindle.

**0358** (RH shown)

(\*) other lengths available upon request

(\*) other lengths available upon request