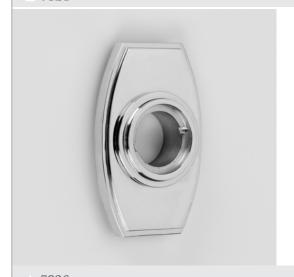

# Rosettes - Concealed fix

Two octagonal and one Art Deco design concealed fix Rosettes designed to work in conjunction with the Door Levers & Door Knobs to be found in sections ST1 & ST2.

### Fixings

Supplied with subroses, no.4 x 13mm wood screws, alignment collars and installation instructions.

Fitted with anti-rotation pegs.

Fix Dead Rosettes are supplied with 7813 mounts in place of standard subroses (\*).

Pair of Pre-Bore Rosettes are supplied with 7800 Pre-Bore Adapter in place of standard subroses (\*).

(\*) See pages ST6:070 & 080 for details.

|          | Α  | В  |
|----------|----|----|
| Size A/F | 64 | 76 |

Custom sizes available upon request - surcharge may apply.

7825

|                | А  | В  | C  |
|----------------|----|----|----|
| Size A/F       | 53 | 60 | 70 |
| P (projection) | 6  | 7  | 8  |

Custom sizes available upon request - surcharge may apply.