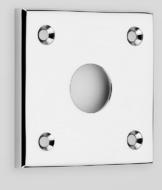

# Rosettes - Concealed fix

Two octagonal and one Art Deco design concealed fix Rosettes designed to work in conjunction with the Door Levers & Door Knobs to be found in sections ST1 & ST2.

### Fixings

Supplied with subroses, no.4 x 13mm wood screws, alignment collars and installation instructions.

Fitted with anti-rotation pegs.

Fix Dead Rosettes are supplied with 7813 mounts in place of standard subroses (\*).

Pair of Pre-Bore Rosettes are supplied with 7800 Pre-Bore Adapter in place of standard subroses (\*).

(\*) See pages ST6:070 & 080 for details.

|          | Α  | В  |
|----------|----|----|
| Size A/F | 64 | 76 |

Custom sizes available upon request - surcharge may apply.

7825

|                | А  | В  | C  |
|----------------|----|----|----|
| Size A/F       | 53 | 60 | 70 |
| P (projection) | 6  | 7  | 8  |

Custom sizes available upon request - surcharge may apply.