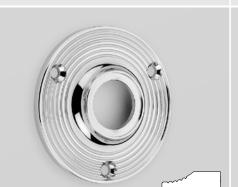

# Rosettes - Concealed fix

A selection of six traditional period designs of concealed fix Rosettes, all available in four sizes; and all designed to work in conjunction with the Door Levers & Door Knobs to be found in sections ST1 & ST2.

#### **Fixings**

Supplied with subroses, no.4 x 13mm wood screws, alignment collars and installation instructions.

Fix Dead Rosettes are supplied with 7813 mounts in place of standard subroses (\*).

Pair of Pre-Bore Rosettes (sizes C & D only) supplied with 7800 Pre-Bore Adapter in place of standard subroses (\*).

(\*) See pages ST6:070 & 080 for details.

D (dia) Ø 44 Ø 54 Ø 64 Ø 76

Custom sizes available upon request -

surcharge may apply.