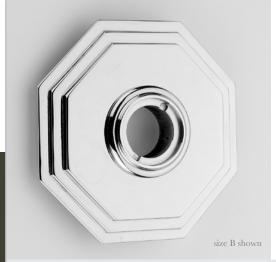

# Rosettes - Concealed fix

Two octagonal and one Art Deco design concealed fix Rosettes designed to work in conjunction with the Door Levers & Door Knobs to be found in sections ST1 & ST2.

Pair of Pre-Bore Rosettes are supplied with 7800 Pre-Bore Adapter in place of standard subroses (\*).

(\*) See pages ST6:070 & 080 for details.

|          | Α  | В  |
|----------|----|----|
| Size A/F | 64 | 76 |