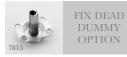

#### **Fixings**

Supplied with subroses, no.4 x 13mm wood screws, alignment collars and installation instructions.

Fix Dead Rosettes are supplied with 7813 mounts in place of standard subroses (\*).

Pair of Pre-Bore Rosettes (sizes C & D only) supplied with 7800 Pre-Bore Adapter in place of standard subroses (\*).

### **Fixings**

Supplied with subroses, no.4 x 13mm wood screws, alignment collars and installation instructions.

Fix Dead Rosettes are supplied with 7813 mounts in place of standard subroses (\*).

Pair of Pre-Bore Rosettes (sizes C & D only (except 7845 - D only)) supplied with 7800 Pre-Bore Adapter in place of standard subroses (\*).

### Fixings

Supplied with subroses, no.4 x 13mm wood screws, alignment collars and installation instructions.

Fitted with anti-rotation pegs.

Fix Dead Rosettes are supplied with 7813 mounts in place of standard subroses (\*).