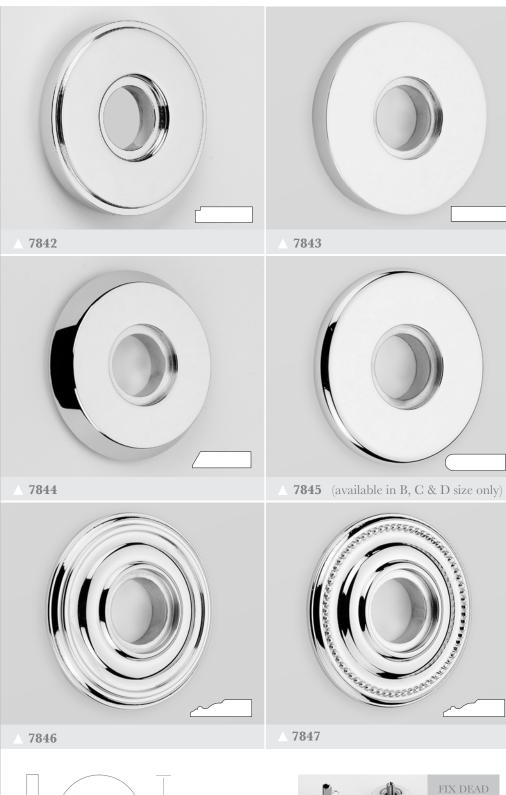

## Rosettes - Concealed fix

Four modern contemporary, and two traditional period, designs of concealed fix Rosettes. All are available in up to four sizes, and all are designed to work in conjunction with the Door Levers & Door Knobs to be found in sections ST1 & ST2.

### **Fixings**

Supplied with subroses, no.4 x 13mm wood screws, alignment collars and installation instructions.

Fix Dead Rosettes are supplied with 7813 mounts in place of standard subroses (\*).

Pair of Pre-Bore Rosettes (sizes C & D only (except 7845 - D only)) supplied with 7800 Pre-Bore Adapter in place of standard subroses (\*).

(\*) See pages ST6:070 & 080 for details.

Custom sizes available upon request - surcharge may apply.

SUBROSES &