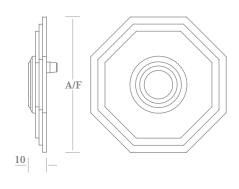

Pair of Pre-Bore Rosettes are supplied with 7800 Pre-Bore Adapter in place of standard subroses (\*).

(\*) See pages ST6:070 & 080 for details.

|          | Α  | В  |
|----------|----|----|
| Size A/F | 64 | 76 |

Custom sizes available upon request - surcharge may apply.

7825

|                | А  | В  | C  |
|----------------|----|----|----|
| Size A/F       | 53 | 60 | 70 |
| P (projection) | 6  | 7  | 8  |

Custom sizes available upon request - surcharge may apply.