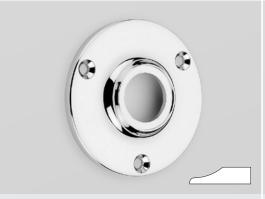

# Rosettes - Concealed fix

A selection of six traditional period designs of concealed fix Rosettes, all available in four sizes; and all designed to work in conjunction with the Door Levers & Door Knobs to be found in sections ST1 & ST2.

#### **Fixings**

Supplied with subroses, no.4 x 13mm wood screws, alignment collars and installation instructions.

Fix Dead Rosettes are supplied with 7813 mounts in place of standard subroses (\*).

Pair of Pre-Bore Rosettes (sizes C & D only) supplied with 7800 Pre-Bore Adapter in place of standard subroses (\*).

(\*) See pages ST6:070 & 080 for details.

D (dia) Ø 44 Ø 54 Ø 64 Ø 76

Custom sizes available upon request -

surcharge may apply.