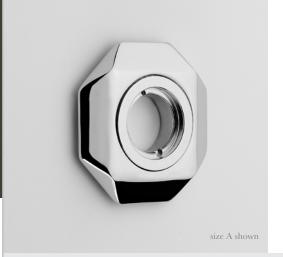

# Rosettes - Concealed fix

Two octagonal and one Art Deco design concealed fix Rosettes designed to work in conjunction with the Door Levers & Door Knobs to be found in sections ST1 & ST2.

Pair of Pre-Bore Rosettes are supplied with 7800 Pre-Bore Adapter in place of standard subroses (\*).

(\*) See pages ST6:070 & 080 for details.

|          | Α  | В  |
|----------|----|----|
| Size A/F | 64 | 76 |