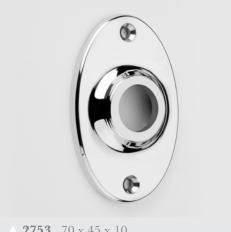

# Rosettes - Face fixed

A selection of seven traditional period designs of face fixed Rosettes, four of which are available in two sizes; and all seven are designed to work in conjunction with the Door Levers & Door Knobs to be found in sections ST1 & ST2.

**Fixings** 

Supplied with finish matched no.6 x 19mm wood screws, alignment collars and installation instructions.

2727

**2755** 57 x 57 x 7

**2731** 63 x 43 x 6

2722

2738

В Proj C 2721/2727 Ø 57 Ø 63 2722/2738 Ø 57 Ø 65 Ø 70 FIX DEAD COLLARS SUPPLIED **2753** 70 x 45 x 10