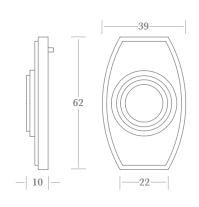

# Rosettes - Concealed fix

Two octagonal and one Art Deco design concealed fix Rosettes designed to work in conjunction with the Door Levers & Door Knobs to be found in sections ST1 & ST2.

### Fixings

Supplied with subroses, no.4 x 13mm wood screws, alignment collars and installation instructions.

Fitted with anti-rotation pegs.

Fix Dead Rosettes are supplied with 7813 mounts in place of standard subroses (\*).

Pair of Pre-Bore Rosettes are supplied with 7800 Pre-Bore Adapter in place of standard subroses (\*).

(\*) See pages ST6:070 & 080 for details.

|          | Α  | В  |
|----------|----|----|
| Size A/F | 64 | 76 |

Custom sizes available upon request - surcharge may apply.

7825

|                | А  | В  | C  |
|----------------|----|----|----|
| Size A/F       | 53 | 60 | 70 |
| P (projection) | 6  | 7  | 8  |

Custom sizes available upon request - surcharge may apply.