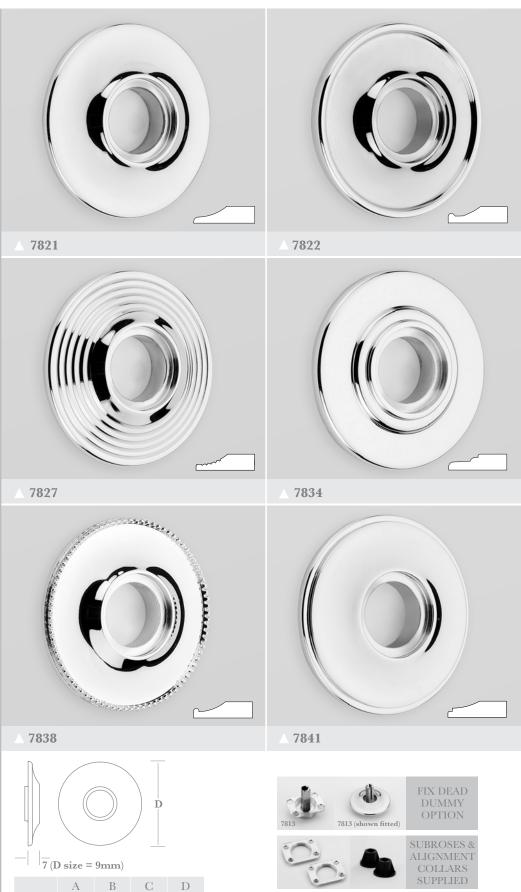

## Rosettes - Concealed fix

Four modern contemporary, and two traditional period, designs of concealed fix Rosettes. All are available in up to four sizes, and all are designed to work in conjunction with the Door Levers & Door Knobs to be found in sections ST1 & ST2.

### **Fixings**

Supplied with subroses, no.4 x 13mm wood screws, alignment collars and installation instructions.

Fix Dead Rosettes are supplied with 7813 mounts in place of standard subroses (\*).

Pair of Pre-Bore Rosettes (sizes C & D only (except 7845 - D only)) supplied with 7800 Pre-Bore Adapter in place of standard subroses (\*).

(\*) See pages ST6:070 & 080 for details.

Custom sizes available upon request - surcharge may apply.

SUBROSES &