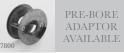

#### **Fixings**

Supplied with subroses, no.4 x 13mm wood screws, alignment collars and installation instructions.

Fix Dead Rosettes are supplied with 7813 mounts in place of standard subroses (\*).

Pair of Pre-Bore Rosettes (sizes C & D only) supplied with 7800 Pre-Bore Adapter in place of standard subroses (\*).

### **Fixings**

Supplied with subroses, no.4 x 13mm wood screws, alignment collars and installation instructions.

Fix Dead Rosettes are supplied with 7813 mounts in place of standard subroses (\*).

Pair of Pre-Bore Rosettes (sizes C & D only (except 7845 - D only)) supplied with 7800 Pre-Bore Adapter in place of standard subroses (\*).

Pair of Pre-Bore Rosettes are supplied with 7800 Pre-Bore Adapter in place of standard subroses (\*).

(\*) See pages ST6:070 & 080 for details.

|          | Α  | В  |
|----------|----|----|
| Size A/F | 64 | 76 |