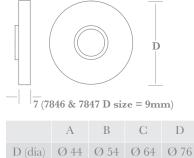

(\*) See pages ST6:070 & 080 for details.

D (dia) Ø 44 Ø 54 Ø 64 Ø 76

Custom sizes available upon request -

surcharge may apply.