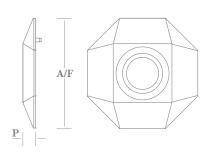

Custom sizes available upon request - surcharge may apply.

7825

|                | А  | В  | C  |
|----------------|----|----|----|
| Size A/F       | 53 | 60 | 70 |
| P (projection) | 6  | 7  | 8  |

Custom sizes available upon request - surcharge may apply.

7824

**△** 7826

A/F = dimension across flats