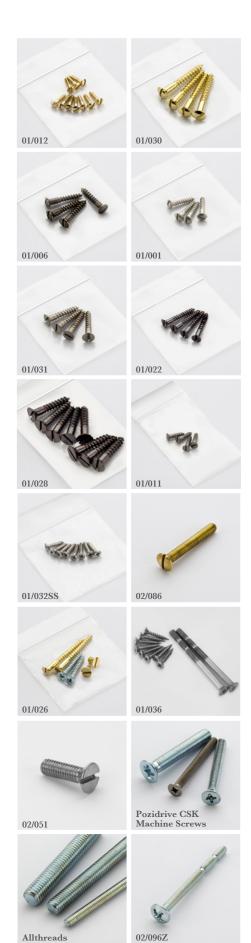

## Fasteners

| Code                            | Size                                          | Number<br>per pack | Finishes available                                                                                 |
|---------------------------------|-----------------------------------------------|--------------------|----------------------------------------------------------------------------------------------------|
| Raised CSK Wood Screw Packs     |                                               |                    |                                                                                                    |
| 01/018                          | no.4 x 13mm                                   | 4                  |                                                                                                    |
| 01/012                          | no.4 x 13mm                                   | 10                 |                                                                                                    |
| 01/029                          | no.4 x 19mm                                   | 6                  |                                                                                                    |
| 01/020                          | no.6 x 16mm                                   | 6                  |                                                                                                    |
| 01/001                          | no.6 x 19mm                                   | 4                  |                                                                                                    |
| 01/002                          | no.6 x 19mm                                   | 6                  | Available in finishes except Stainless Steel &                                                     |
| 01/003                          | no.6 x 25mm                                   | 4                  |                                                                                                    |
| 01/004                          | no.6 x 25mm                                   | 6                  | Zinc Plated Steel                                                                                  |
| 01/005                          | no.6 x 32mm                                   | 4                  |                                                                                                    |
| 01/006                          | no.8 x 25mm                                   | 4                  |                                                                                                    |
| 01/007                          | no.8 x 25mm                                   | 6                  |                                                                                                    |
| 01/014                          | no.8 x 32mm                                   | 4                  |                                                                                                    |
| 01/015                          | no.8 x 32mm                                   | 6                  |                                                                                                    |
| 01/030                          | no.10 x 38mm                                  | 4                  | Polished Brass finish only                                                                         |
|                                 | Flat CSK Wood S                               | D1                 |                                                                                                    |
| 01/011                          | no.4 x 13mm                                   | 4                  |                                                                                                    |
| 01/017                          | no.4 x 19mm                                   | 8                  | Available in finishes<br>except Stainless Steel &<br>Zinc Plated Steel                             |
| 01/017                          | no.4 x 25mm                                   | 10                 |                                                                                                    |
| 01/016                          | no.4 x 25mm                                   | 4                  |                                                                                                    |
| 01/033                          | no.6 x 19mm                                   | 4                  |                                                                                                    |
| 01/022                          | no.8 x 25mm                                   | 4                  |                                                                                                    |
| 01/031                          | no.12 x 32mm                                  | 8                  |                                                                                                    |
| 017020                          |                                               |                    |                                                                                                    |
| Pozidrive CSK Wood Screw Pack   |                                               |                    |                                                                                                    |
| 01/032SS                        | no.4 x 13mm                                   | 8                  | Stainless Steel only                                                                               |
|                                 | Raised CSK Mac                                | hine Screws        |                                                                                                    |
| 02/016                          | M3.5 x 12mm                                   | 1                  | Available in finishes<br>except Stainless Steel &<br>Zinc Plated Steel                             |
| 02/023                          | M5 x 35mm<br>M5 x 40mm                        | 1                  |                                                                                                    |
| 027000                          |                                               | 1                  | Zine Fated Steel                                                                                   |
|                                 | mo.6 x 38mm CSK                               | 2 Packs            | Available in finishes<br>except Stainless Steel &<br>Zinc Plated Steel<br>(*) Stainless Steel only |
|                                 |                                               |                    |                                                                                                    |
| 01/026                          | M4 x 6mm CSK                                  | 2                  |                                                                                                    |
|                                 | no.6 x 25mm Pozidrive<br>CSK twin threads (*) | 2                  |                                                                                                    |
| 01.4006                         | no.6 x 19mm Pozidrive CSK                     | 8                  | 0 11 0 1 1                                                                                         |
| 01/036                          | $M5 \times 70 mm$ break-off $^{M}/c$ screw    | 2                  | Stainless Steel only                                                                               |
| Flat CSK Slotted Machine Screws |                                               |                    |                                                                                                    |
| 02/051                          | M3 x 10mm                                     |                    | Available in finishes<br>except Stainless Steel &<br>Zinc Plated Steel                             |
| 02/053                          | M4 x 12mm                                     | 1                  |                                                                                                    |
| 02/044                          | M5 x 10mm                                     | 1                  |                                                                                                    |
|                                 | Flat CSK Pozidrive N                          | Aachine Screv      | vs                                                                                                 |
| 02/026SS                        | M4 x 12mm                                     | 1                  | Stainless Steel only                                                                               |
| 02/094SS                        | M5 x 50mm                                     | 1                  | Stainless Steel only                                                                               |
| 02/040Z                         | $M6 \times 50 mm$                             | 1                  | Zinc Plated Steel only                                                                             |
| 02/039Z                         | $M8 \times 50 mm$                             | 1                  | Zinc Plated Steel only                                                                             |
| Allthreads                      |                                               |                    |                                                                                                    |
| 14/024Z                         | M6 x 75mm                                     | 1                  | Zinc Plated Steel only                                                                             |
| 14/022Z                         | M10 x 75mm                                    | 1                  |                                                                                                    |
| 14/023Z                         | M12 x 75mm                                    | 1                  |                                                                                                    |
| Flange Head Machine Screws      |                                               |                    |                                                                                                    |
| 02/096Z                         | M4 x 50mm                                     | 1                  | Zinc Plated Steel only                                                                             |
|                                 |                                               |                    | ·                                                                                                  |