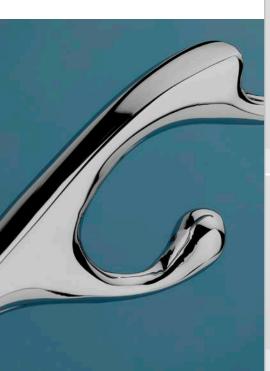

## Handrail Brackets & Cabin Hooks

A traditional design Handrail Bracket available in two sizes, along with two designs of Cabin Hook each available in a variety of lengths. The 0476 is also available in custom lengths if required.