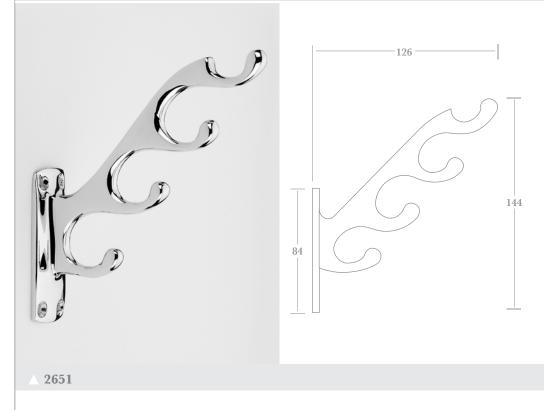

An Art Deco design of Hat & Coat Hook (9554) along with a complementary Robe Hook (9552).

The 2651 Multiple Coat Hook is ideal for use in restaurants, cocktail bars and pubs.

9554

Fixings

9552 & 9554 supplied with finish matched no.6 x 19mm wood screws.2651 supplied with finish matched no.8 x 25mm wood screws.