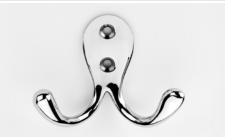

Two designs of Hat & Coat Hook oval & square backed, along with two Robe Hooks.

The oval backed Hat & Coat Hook (1279) is available in two sizes.

1279

|                | А   | В   |
|----------------|-----|-----|
| P (projection) | 55  | 75  |
| H (height)     | 115 | 135 |