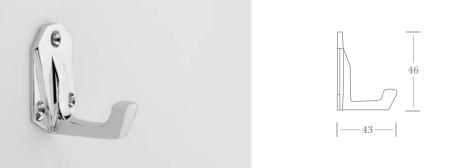

0474

|            | А       | В  | С    | D    |
|------------|---------|----|------|------|
| L (length) | 51      | 76 | 102  | 152  |
| Plate size | 32 x 22 |    | 36 3 | x 25 |