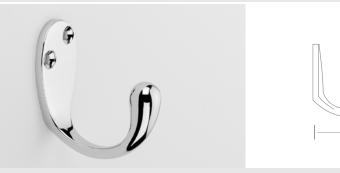

An Art Deco design of Hat & Coat Hook (9554) along with a complementary Robe Hook (9552).

The 2651 Multiple Coat Hook is ideal for use in restaurants, cocktail bars and pubs.

9554

Fixings

9552 & 9554 supplied with finish matched no.6 x 19mm wood screws.2651 supplied with finish matched no.8 x 25mm wood screws.