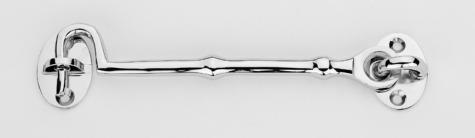

## Handrail Brackets & Cabin Hooks

A traditional design Handrail Bracket available in two sizes, along with two designs of Cabin Hook each available in a variety of lengths. The 0476 is also available in custom lengths if required.

## ▲ 0476

|                                      | А | В       | С   | D   | Е       | F   | G   |  |
|--------------------------------------|---|---------|-----|-----|---------|-----|-----|--|
| L (length)                           | - | 76      | 102 | 152 | 203     | 254 | 305 |  |
| Plate size                           |   | 30 x 30 |     |     | 40 x 40 |     |     |  |
| other lengths available upon request |   |         |     |     |         |     |     |  |

0474

|            | А       | В  | С    | D    |
|------------|---------|----|------|------|
| L (length) | 51      | 76 | 102  | 152  |
| Plate size | 32 x 22 |    | 36 3 | x 25 |