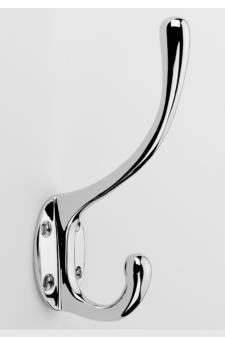

Two designs of Hat & Coat Hook oval & square backed, along with two Robe Hooks.

The oval backed Hat & Coat Hook (1279) is available in two sizes.

1279

|                | А   | В   |
|----------------|-----|-----|
| P (projection) | 55  | 75  |
| H (height)     | 115 | 135 |