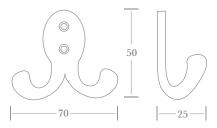

Two designs of Hat & Coat Hook oval & square backed, along with two Robe Hooks.

The oval backed Hat & Coat Hook (1279) is available in two sizes.

1279

|                | А   | В   |
|----------------|-----|-----|
| P (projection) | 55  | 75  |
| H (height)     | 115 | 135 |

50

Fixings

Supplied with finish matched no.6 x 19mm wood screws.

.....

▲ 1286

50 -

© Frank Allart & Company 2015