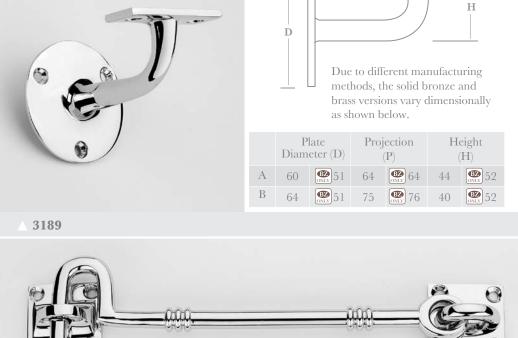

## Handrail Brackets & Cabin Hooks

A traditional design Handrail Bracket available in two sizes, along with two designs of Cabin Hook each available in a variety of lengths. The 0476 is also available in custom lengths if required.

## Fixings

3189 supplied with finish matched no.8 x 25mm wood screws for rail fixing and finish matched no.8 x 38mm wood screws for base fixing.

0474 all sizes and 0476 B & C supplied with finish matched no.6 x 19mm wood screws.