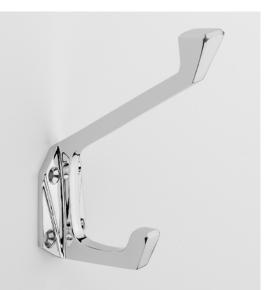

## Handrail Brackets & Cabin Hooks

A traditional design Handrail Bracket available in two sizes, along with two designs of Cabin Hook each available in a variety of lengths. The 0476 is also available in custom lengths if required.

## Fixings

3189 supplied with finish matched no.8 x 25mm wood screws for rail fixing and finish matched no.8 x 38mm wood screws for base fixing.

0474 all sizes and 0476 B & C supplied with finish matched no.6 x 19mm wood screws.