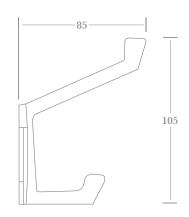

## ▲ 0476

|                                      | А | В       | С   | D   | Е       | F   | G   |  |
|--------------------------------------|---|---------|-----|-----|---------|-----|-----|--|
| L (length)                           | - | 76      | 102 | 152 | 203     | 254 | 305 |  |
| Plate size                           |   | 30 x 30 |     |     | 40 x 40 |     |     |  |
| other lengths available upon request |   |         |     |     |         |     |     |  |