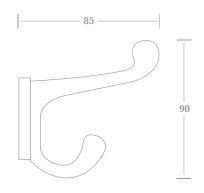

Two designs of Hat & Coat Hook oval & square backed, along with two Robe Hooks.

The oval backed Hat & Coat Hook (1279) is available in two sizes.

1279

|                | А   | В   |
|----------------|-----|-----|
| P (projection) | 55  | 75  |
| H (height)     | 115 | 135 |