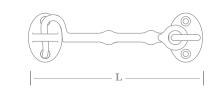

## Handrail Brackets & Cabin Hooks

A traditional design Handrail Bracket available in two sizes, along with two designs of Cabin Hook each available in a variety of lengths. The 0476 is also available in custom lengths if required.

## ▲ 0476

|                                      | А | В       | С   | D   | Е       | F   | G   |  |
|--------------------------------------|---|---------|-----|-----|---------|-----|-----|--|
| L (length)                           | - | 76      | 102 | 152 | 203     | 254 | 305 |  |
| Plate size                           |   | 30 x 30 |     |     | 40 x 40 |     |     |  |
| other lengths available upon request |   |         |     |     |         |     |     |  |

0474

|            | А       | В  | С    | D    |
|------------|---------|----|------|------|
| L (length) | 51      | 76 | 102  | 152  |
| Plate size | 32 x 22 |    | 36 3 | x 25 |