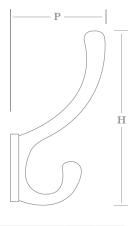

Two designs of Hat & Coat Hook oval & square backed, along with two Robe Hooks.

The oval backed Hat & Coat Hook (1279) is available in two sizes.

1279

|                | А   | В   |
|----------------|-----|-----|
| P (projection) | 55  | 75  |
| H (height)     | 115 | 135 |