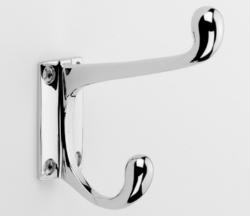

Two designs of Hat & Coat Hook oval & square backed, along with two Robe Hooks.

The oval backed Hat & Coat Hook (1279) is available in two sizes.

1279

|                | А   | В   |
|----------------|-----|-----|
| P (projection) | 55  | 75  |
| H (height)     | 115 | 135 |